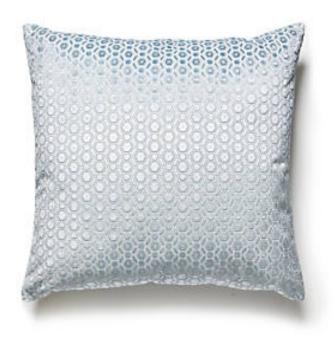

## MANETTA PILLOW 22 X 22 - POWDER BLUE • ZS 0001 MANEPILL

Jacquards / Wovens, Velvets from the Manor Suite Collection by The House of Scalamandré

WHAT MAKES THIS PILLOW SPECIAL

Handcrafted in the USA from Scalamandré Fabrics each pillow is meticulously handmade in the USA using carefully selected fabrics from the Scalamandré collection – crafted with exceptional attention to d etail to showcase the beauty and quality of our textiles. Looking for something custom? Create a pillow in any size, with or without trim, and even mix fabrics front and back. Explore options at scalamandre.com/custompillow.

| LEAD TIME     | 2 - 3 WEEKS                                             |
|---------------|---------------------------------------------------------|
| FIBER CONTENT | 56% CUPRO VISCOSE 44% COTTON                            |
|               | HIDDEN ZIPPER<br>LUXURIOUS FEATHER DOWN INSERT INCLUDED |
| CLEANABILITY  | DRY CLEAN ONLY                                          |
| DIMENSIONS    | 22" X 22"                                               |
| MADE IN       | USA                                                     |
| DESIGN        | GEOMETRIC<br>SMALL SCALE                                |