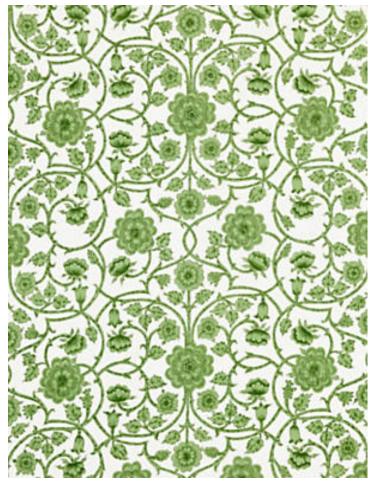

## ORNAMENTAL GATE

## FERN • YD 0001 5736

Printed Fabrics from the Woodland Estate Collection by Old World Weavers

APPROX. 53" / 134.62 cm

MATERIAL WIDTH

APPROX. REPEAT . . HORIZONTAL 26.5" / 67.31 cm

VERTICAL 17.75" / 45.09 cm

MATCH ...... HALF DROP
CONTENT ..... 100% SILK

SUGGESTED USE . . LIGHT DUTY DRAPERY

CLEANABILITY . . . DRY CLEAN ONLY

MADE IN . . . . INDIA

STOCKED IN..... SCALAMANDRE WAREHOUSE U.S.A.

DESIGN . . . . . FLORAL SCROLL

SCALE..... MEDIUM

## **DESIGN INSPIRATION**

Referencing the architectural decorative motifs on ironwork garden gates, this graphic print is softened by the rosettes and lyrical scrolls that are screen printed on a 100% silk ground. The clear, monochromatic colorings allow Ornamental Gate to be used as the focal point of elegant drapery, or to blend easily in a room with our coordinating fabrics such as Estate Damask, Charlotte Stripe, Lilette Sheer and Faye.