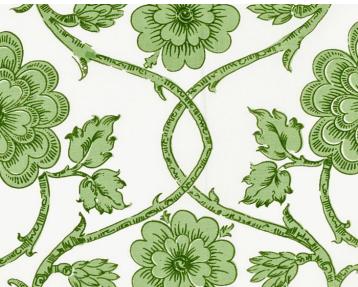

**DETAIL IMAGE**

## **DESIGN INSPIRATION**

Referencing the architectural decorative motifs on ironwork garden gates, this graphic print is softened by the rosettes and lyrical scrolls that are screen printed on a 100% silk ground. The clear, monochromatic colorings allow Ornamental Gate to be used as the focal point of elegant drapery, or to blend easily in a room with our coordinating fabrics such as Estate Damask, Charlotte Stripe, Lilette Sheer and Faye.