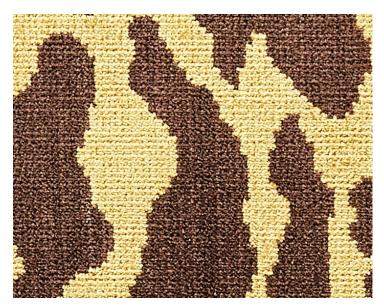

ooking for something custom? Create a pillow in any size, with or without trim, and even mix fabrics front and back. Explore options at scalamandre.com/custompillow.

| LEAD TIME     | 2 - 3 WEEKS                                                |
|---------------|------------------------------------------------------------|
| FIBER CONTENT | GROUND: 60% COTTON 26% VISCOSE 14% SILK<br>PILE: 100% SILK |
|               | HIDDEN ZIPPER<br>LUXURIOUS FEATHER DOWN INSERT INCLUDED    |
| CLEANABILITY  | DRY CLEAN ONLY                                             |
| DIMENSIONS    | 22" X 22"                                                  |
| MADE IN       | USA                                                        |
| DESIGN        | ANIMAL SKIN<br>OMBRE                                       |



DETAIL IMAGE