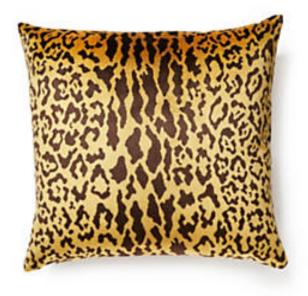

## LEOPARD VELVET PILLOW 22 X 22 - GOLD / BROWN • Y0 0001 LEOVPILL

Jacquards / Wovens, Velvets from the Wild Glamour Collection by The House of Scalamandré

WHAT MAKES THIS PILLOW SPECIAL

Handcrafted in the USA from Scalamandré Fabrics each pillow is meticulously handmade in the USA using carefully selected fabrics from the Scalamandré collection – crafted with exceptional attention to d etail to showcase the beauty and quality of our textiles. Looking for something custom? Create a pillow in any size, with or without trim, and even mix fabrics front and back. Explore options at scalamandre.com/custompillow.

| LEAD TIME     | 2 - 3 WEEKS                                                |
|---------------|------------------------------------------------------------|
| FIBER CONTENT | GROUND: 60% COTTON 26% VISCOSE 14% SILK<br>PILE: 100% SILK |
|               | HIDDEN ZIPPER<br>LUXURIOUS FEATHER DOWN INSERT INCLUDED    |
| CLEANABILITY  | DRY CLEAN ONLY                                             |
| DIMENSIONS    | 22" X 22"                                                  |
| MADE IN       | USA                                                        |
| DESIGN        | ANIMAL SKIN<br>OMBRE                                       |