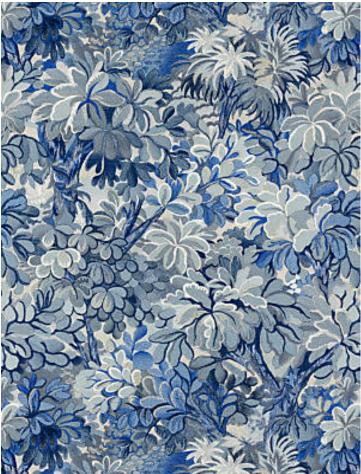

## RIDGE EDGE WALLCOVERING

## BLUE STONE • WW 0001 WP88590

Embroideries, Textile Wallcoverings from the Timeless Trends Wallcovering Collection by Old World Weavers

**DETAIL IMAGE** 

APPROX. 50" / 127.00 cm WIDE WIDTH

MATERIAL WIDTH

## **DESIGN INSPIRATION**

A lush, foliage-filled garden in Connecticut inspired the remarkable <u>Ridge Edge</u> tapestry, now reimagined as an embroidered wallcovering. The washed finish of the wool lifts and gives dimension to the verdure motif. Set on a linen ground with layered embroidery stitches, Ridge Edge Wallcovering is offered in 3 rich colorways for a show-stopping effect.