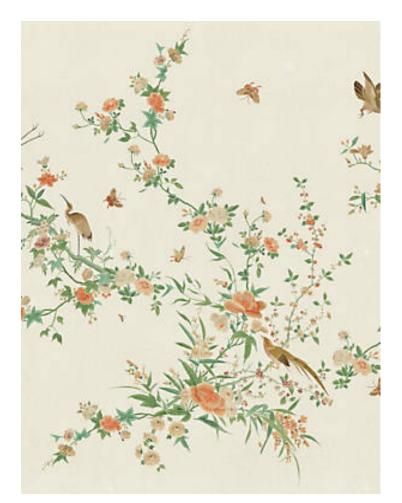

## DESIGN INSPIRATION

A delicate and elegant pattern with climbing foliage and exquisite flowers surrounded by butterflies, birds, and insects. An exotic birdhouse where the branches gracefully reach over the wall. The design is inspired by a lovely Chinese silk fabric from the 19th century. The colorway Spring Green has a soft beige base, pink and red flowers, and greenery in vivid spring green.