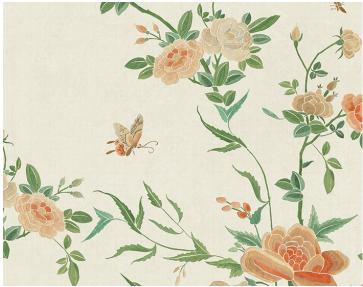

| WASHABLE                                            |
| MADE IN                   | SWEDEN                                              |
| STOCKED IN                | SUPPLIERS WAREHOUSE EUROPE                          |
| DESIGN                    | BIRD / ANIMAL<br>CHINOISERIE<br>FLORAL              |
| SCALE                     | LARGE                                               |

## DESIGN INSPIRATION

A delicate and elegant pattern with climbing foliage and exquisite flowers surrounded by butterflies, birds, and insects. An exotic birdhouse where the branches gracefully reach over the wall. The design is inspired by a lovely Chinese silk fabric from the 19th century. The colorway Spring Green has a soft beige base, pink and red flowers, and greenery in vivid spring green.



DETAIL IMAGE