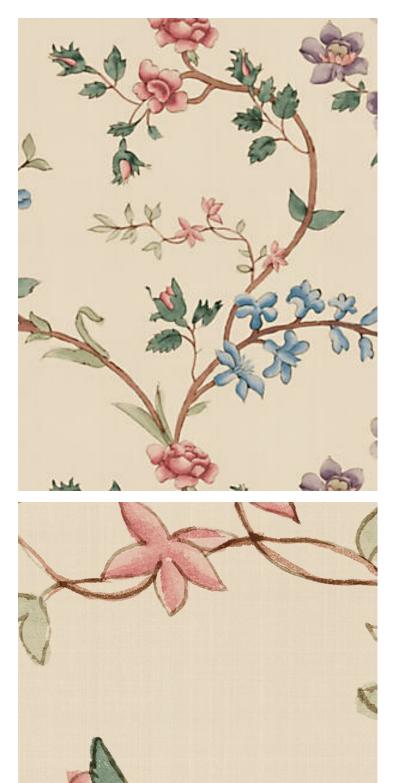

## DESIGN INSPIRATION

A romantic floral pattern from the 19th century with a pleasing handpainted expression in harmonious colors. Soft in its appearance and with a vintage feel. Clara, Colorful, has flowers in soft blue, pink, and lilac and green leaves on a beige clay background.