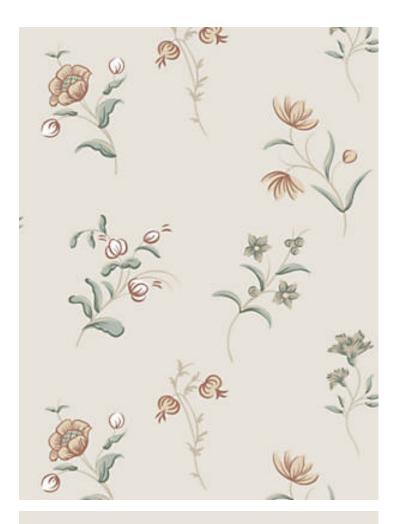

DESIGN ...... FLORAL SCALE ...... MEDIUM

## **DESIGN INSPIRATION**

A patterned design slightly flirting with Swedish folk art and decorative painting from the 18th century. The bold brushstrokes and harmonious color scheme create an authentic feeling of hand-painted flowers on the wall. Hanna, Sandstone, comes in soft pastels on a beige sandstone background.