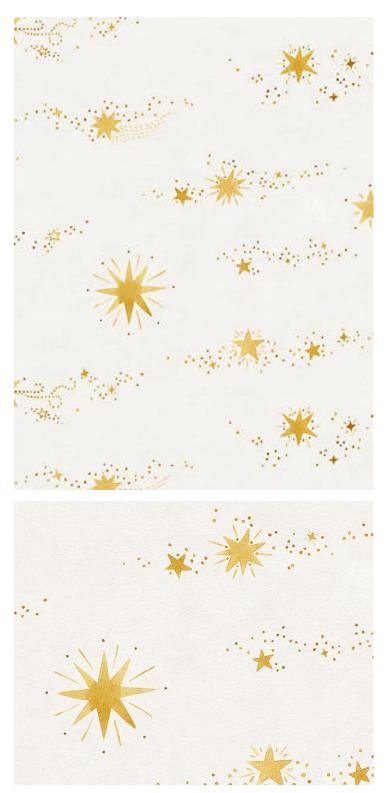

## DESIGN INSPIRATION

The beautiful hand-painted stars dance over the paper like stars in the sky. Created together with Johanna Bradford as a dreamy ceiling wallpaper, but it also works beautifully on the wall. The color scheme Yellow has bright yellow stars.