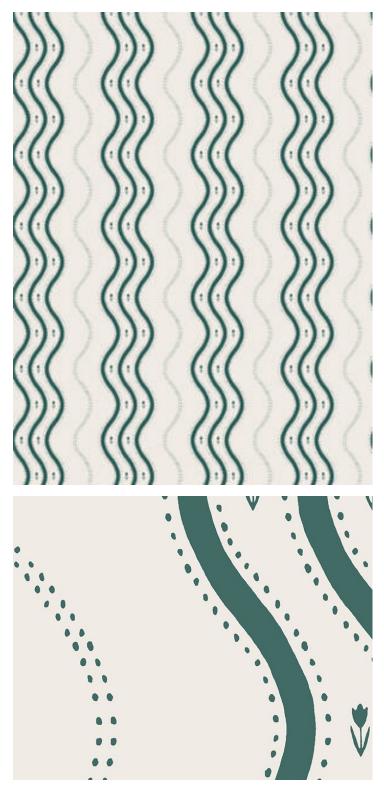

## **DESIGN INSPIRATION**

In collaboration with Johanna Bradford, we have developed this bold stripe that is both unique, has a slightly humorous tone, and looks very stylish on the wall. If you look closely, you will find the little crocus flower also featured in the pattern Betty. Ben, Emerald, has emerald green stripes and dots on a soft beige background.