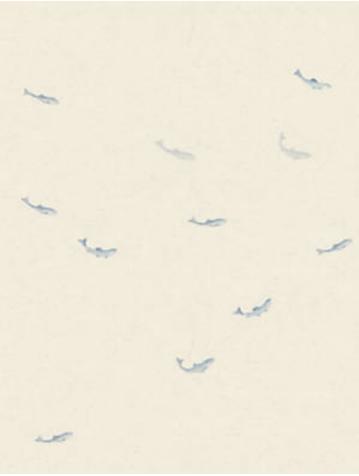

## **DESIGN INSPIRATION**

A rich fish habitat attracts both fishermen and birds to Mon. On the cracked chalk-white bottom, sea trout live their own life. Poetic, weightless, and decorative in all its simplicity. Hav (Swedish for "ocean") Misty Blue has beautiful blue fishes on a warm, living, beige, chalk-white bottom.