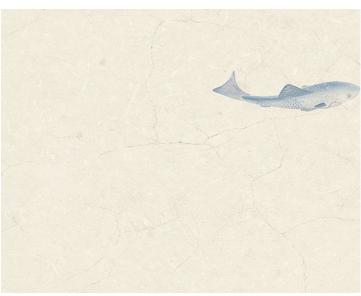

HAV - MURAL

## MISTY BLUE • WSB 0353 HAV

Murals / Panels, Printed Wallcoverings from the Mons Klint Collection by Sandberg



APPROX. 19.68" / 49.99 cm

MATERIAL WIDTH

MATCH..... STRAIGHT

CONTENT . . . . PAPER / NON-WOVEN

**TRIMMED** 

ALL MURALS ARE CUSTOM SIZE CONTACT CUSTOMER SERVICE

FIRECODE . . . . . EURO CLASS B-S1, D0

CLEANABILITY .... WASHABLE MADE IN ...... SWEDEN

STOCKED IN..... SUPPLIERS WAREHOUSE EUROPE

DESIGN ...... BIRD / ANIMAL SCALE ..... MEDIUM

## **DESIGN INSPIRATION**

A rich fish habitat attracts both fishermen and birds to Mon. On the cracked chalk-white bottom, sea trout live their own life. Poetic, weightless, and decorative in all its simplicity. Hav (Swedish for "ocean") Misty Blue has beautiful blue fishes on a warm, living, beige, chalk-white bottom.



**DETAIL IMAGE**