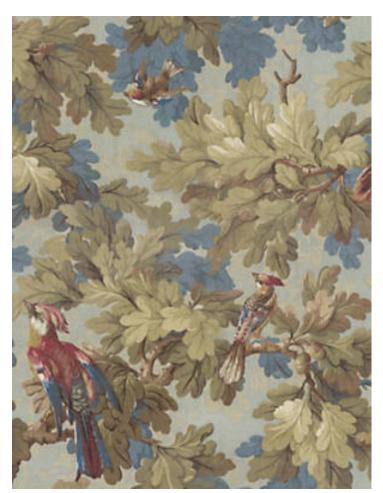

## BENJAMIN - MURAL

## FOREST GREEN • WSB 0273 BENJAMIN

Murals / Panels, Printed Wallcoverings from the Le Village Collection by Sandberg

APPROX. 19.68" / 49.99 cm

MATERIAL WIDTH

APPROX. REPEAT . . HORIZONTAL 50" / 127.00 cm

## **DESIGN INSPIRATION**

Based on an old fabric design, Benjamin references the oak leaf, synonymous with Sandberg's logo. The rhythmic twists and turns of branches adorned with exotic birds brings a joyous note to the design that's guaranteed to brighten your day. This Benjamin wallpaper has the colorway forest green.