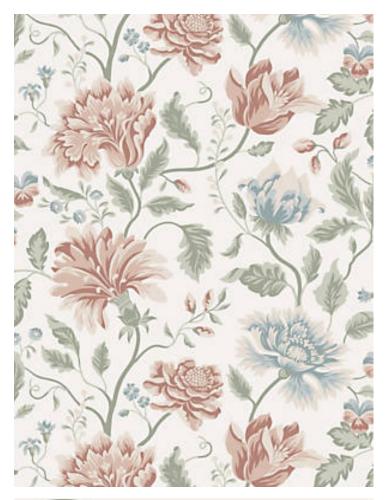

## ANNABELLE TERRACOTTA • WSB 0261 ANNABELLE

Printed Wallcoverings from the Le Village Collection by Sandberg

| APPROX.<br>MATERIAL WIDTH | 20.86" / 52.98 cm                                          |
|---------------------------|------------------------------------------------------------|
| APPROX. REPEAT            | HORIZONTAL 20.86" / 52.98 cm<br>VERTICAL 20.86" / 52.98 cm |
| MATCH                     | HALF DROP                                                  |
| CONTENT                   | PAPER / NON-WOVEN                                          |
|                           | TRIMMED                                                    |
|                           | COVERS AREA OF: 57.2 SQ FT                                 |
| FIRECODE                  | EURO CLASS B-S1, D0                                        |
| CLEANABILITY              | WASHABLE                                                   |
| MADE IN                   | SWEDEN                                                     |
| STOCKED IN                | SUPPLIERS WAREHOUSE EUROPE                                 |
| DESIGN                    | BOTANICAL / FOLIAGE<br>FLORAL                              |
| SCALE                     | LARGE                                                      |

## DESIGN INSPIRATION

Named after Sara's daughter, the bold scale of this floral design exudes softness, warmth and romanticism. The delicate pansies in the design are symbolic of thoughtfulness. Pansies derive their name from the French word penser, to think. The fragrant Peony symbolizes love, happiness, romance and prosperity. This Annabelle wallpaper has the colorway terracotta.