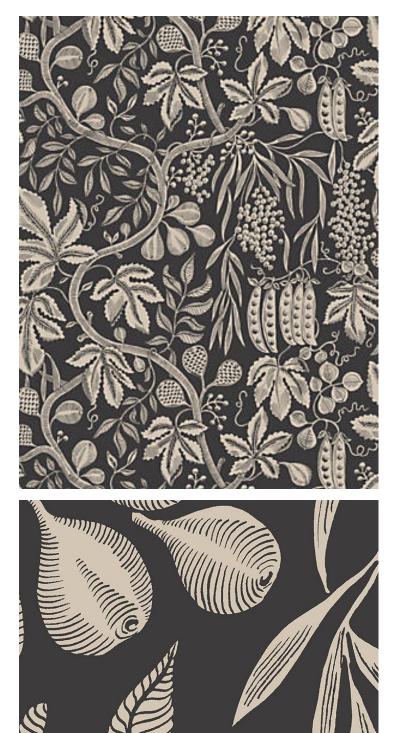

## FIG GARDEN CHARCOAL • WSB 0257 FIG

Printed Wallcoverings from the Le Village Collection by Sandberg

| APPROX.<br>MATERIAL WIDTH | 20.86" / 52.98 cm                                          |
|---------------------------|------------------------------------------------------------|
| APPROX. REPEAT            | HORIZONTAL 20.86" / 52.98 cm<br>VERTICAL 20.86" / 52.98 cm |
| MATCH                     | HALF DROP                                                  |
| CONTENT                   | PAPER / NON-WOVEN                                          |
|                           | TRIMMED                                                    |
|                           | COVERS AREA OF: 57.2 SQ FT                                 |
| FIRECODE                  | EURO CLASS B-S1, D0                                        |
| CLEANABILITY              | WASHABLE                                                   |
| MADE IN                   | SWEDEN                                                     |
| STOCKED IN                | SUPPLIERS WAREHOUSE EUROPE                                 |
| DESIGN                    | BOTANICAL / FOLIAGE<br>FLORAL                              |
| SCALE                     | LARGE                                                      |

## DESIGN INSPIRATION

If you were to enter the chateau's kitchen in late summer, you'd be met with the heavenly aroma of confiture de figues, bubbling away in copper pots on the stove. As sunshine bathes the orchard, a bounty of violet-blushed figs grow fat and sweet, destined for the pot or simply eaten straight from the tree they're a family favorite. This design captures the delights of the potager and orchard: figs, grapes and peas united in a tribute to the abundance of the seasons. This Fig Garden wallpaper has the colorway charcoal.