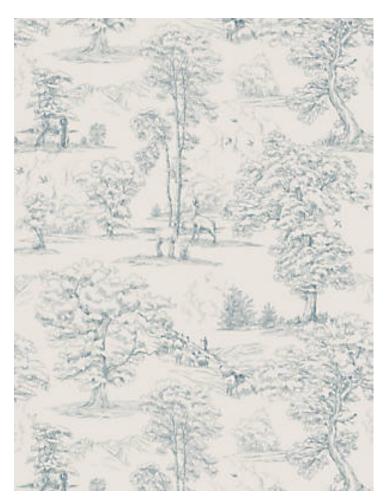

DESIGN ..... BIRD / ANIMAL

SCENIC TOILE

SCALE ..... LARGE

## **DESIGN INSPIRATION**

A homage to Sara's village of Montfort where sheep graze in lush pasture, Izard Antelopes rome the craggy peaks of the distant Pyrenees and Sara's poodle Adelaide sits under the shade of the ancient oak tree in the field behind the chateau. A bucolic scene that takes you on an imaginary journey around a whimsical Toile de Jouy landscape. This Montfort wallpaper has the colorway indigo blue.