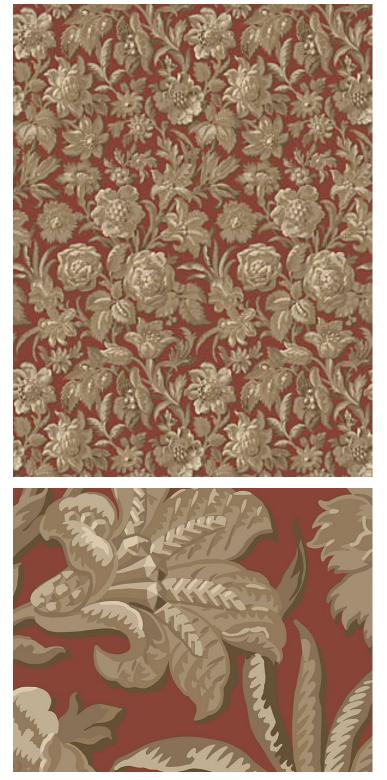

## VALENTIN RUBY RED • WSB 0245 VALENTIN

Printed Wallcoverings from the Le Village Collection by Sandberg

| APPROX.<br>MATERIAL WIDTH | 20.86" / 52.98 cm                                          |
|---------------------------|------------------------------------------------------------|
| APPROX. REPEAT            | HORIZONTAL 20.86" / 52.98 cm<br>VERTICAL 20.86" / 52.98 cm |
| MATCH                     | STRAIGHT                                                   |
| CONTENT                   | PAPER / NON-WOVEN                                          |
|                           | TRIMMED                                                    |
|                           | COVERS AREA OF: 57.2 SQ FT                                 |
| FIRECODE                  | EURO CLASS B-S1, D0                                        |
| CLEANABILITY              | WASHABLE                                                   |
| MADE IN                   | SWEDEN                                                     |
| STOCKED IN                | SUPPLIERS WAREHOUSE EUROPE                                 |
| DESIGN                    | BOTANICAL / FOLIAGE<br>FLORAL                              |
| SCALE                     | LARGE                                                      |

## DESIGN INSPIRATION

Dating back to the 1870s, Valentin was based on design from a very old and esteemed French wallpaper maison. The pattern's three dimensional design is reminiscent of ancient gold-embossed leather, often used to line walls. Like the name suggests, this design calls for Champagne and chocolates. This Valentin wallpaper has the colorway ruby red.