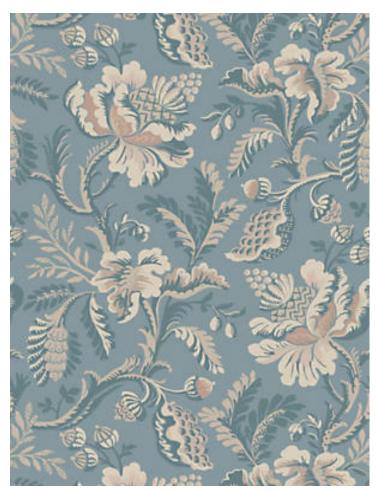

## DAPHNE

## MISTY BLUE • WSB 0239 DAPHNE

Printed Wallcoverings from the Le Village Collection by Sandberg

APPROX. 20.86" / 52.98 cm

MATERIAL WIDTH

APPROX. REPEAT . . HORIZONTAL 20.86" / 52.98 cm

VERTICAL 23.62" / 59.99 cm

DESIGN ..... BOTANICAL / FOLIAGE

FLORAL

SCALE . . . . LARGE

## **DESIGN INSPIRATION**

This whimsical design was based on an original Parisian Domino wallpaper from the late 19th century. Stylized fruit, flowers and foliage form a joyous tangle of color and pattern that will lift the mood of any room it's in. This Daphne wallpaper has the colorway misty blue.