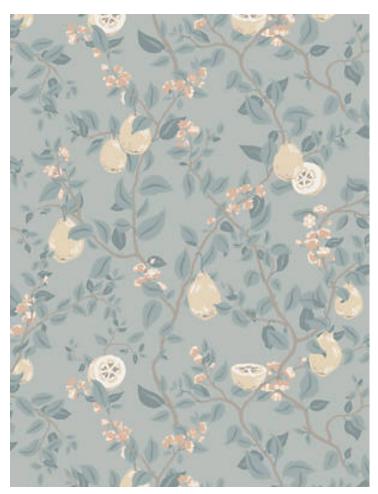

## **KVITTEN**

## SOFT BLUE • WSB 0068 0432

Printed Wallcoverings from the Huset I Solen Collection by Sandberg

APPROX. 20.8" / 52.83 cm

MATERIAL WIDTH

APPROX. REPEAT . . HORIZONTAL 20.8" / 52.83 cm

VERTICAL 20.8" / 52.83 cm

DESIGN ...... FLORAL SCALE ...... MEDIUM

## **DESIGN INSPIRATION**

This design is part of the collection inspired by Carl and Karin Larsson, an iconic and beloved Swedish design family active in the 19th century. The design duo still inspires the whole world with their artistry, their home, and their way of living. The garden at Lilla Hyttnäs was not only beautiful, but it was also part of their livelihood. They grew both vegetables and fruit, which the entire family helped out with, to harvest and conserve. Kvitten, a pattern from our archives, tells us the story about the rich greenery in the wilder parts of the garden.