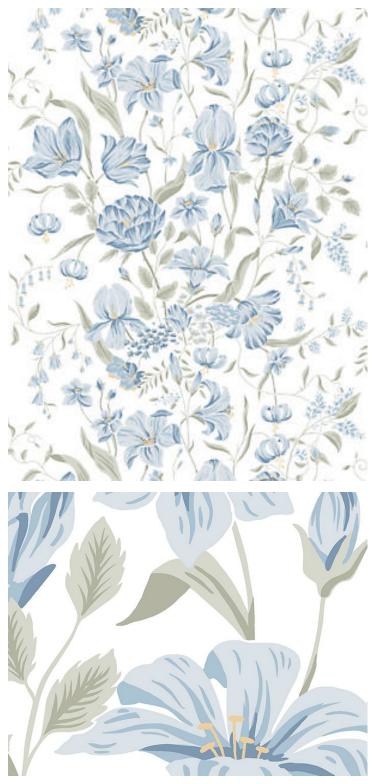

## KARINS BUKETT SKY BLUE • WSB 0062 1016

Printed Wallcoverings from the Huset I Solen Collection by Sandberg

| APPROX.<br>MATERIAL WIDTH | 20.86" / 52.98 cm                                          |
|---------------------------|------------------------------------------------------------|
| APPROX. REPEAT            | HORIZONTAL 20.86" / 52.98 cm<br>VERTICAL 20.86" / 52.98 cm |
| MATCH                     | HALF DROP                                                  |
| CONTENT                   | PAPER / NON-WOVEN                                          |
|                           | TRIMMED                                                    |
|                           | COVERS AREA OF: 57.2 SQ FT                                 |
| FIRECODE                  | EURO CLASS B-S1, D0                                        |
| CLEANABILITY              | WASHABLE                                                   |
| MADE IN                   | SWEDEN                                                     |
| STOCKED IN                | SUPPLIERS WAREHOUSE EUROPE                                 |
| DESIGN                    | FLORAL                                                     |
| SCALE                     | LARGE                                                      |
|                           |                                                            |

## DESIGN INSPIRATION

Flowers were an interest Karin and Carl had in common. Karin liked to grow flowers, and the flowers triggered Carl's desire to paint. They always had seasonal flowers in bouquets indoors, and Karin arranged all the flowers seen in Carl's paintings.