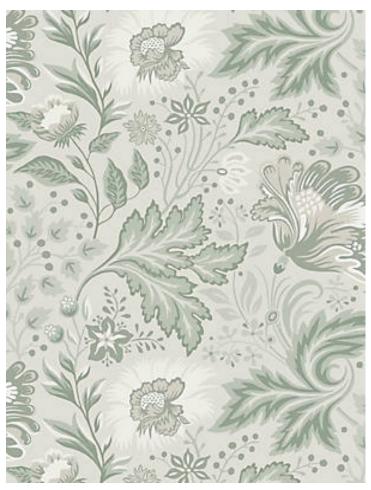

## AVA

## PISTACHIO • WSB 0048 0400

Printed Wallcoverings from the Familj 2 Collection by Sandberg

APPROX. 20.8" / 52.83 cm

MATERIAL WIDTH

APPROX. REPEAT . . HORIZONTAL 20.8" / 52.83 cm

VERTICAL 20.8" / 52.83 cm

MATCH..... HALF DROP

## **DESIGN INSPIRATION**

Ava Pistachio stands out in all the best ways you can imagine. Large-flowered, luxuriant, magnificent and elegant. This is a wallpaper for all rooms, painted with passion and prettiness in mind. It creates an atmosphere that you can fall in love with.