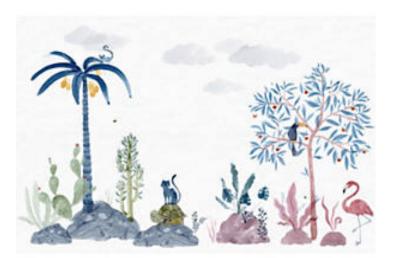

## WILTON - MURAL

## **CONFETTI • WSB 0045 0653**

Murals / Panels, Printed Wallcoverings from the Familj 2 Collection by Sandberg

APPROX. 19.68" / 49.99 cm

MATERIAL WIDTH

APPROX. REPEAT . . HORIZONTAL 132" / 335.28 cm

VERTICAL 106.3" / 270.00 cm

## **DESIGN INSPIRATION**

The digital print Wilton Confetti turns the room into a little world of its own. Cool plants and friendly animals in beautiful, watercolor shades spur the imagination, preventing you from ever feeling lonely. It is just as pretty for the tiniest tot as it is for older children. Wilton is a wallpaper to grow up with.