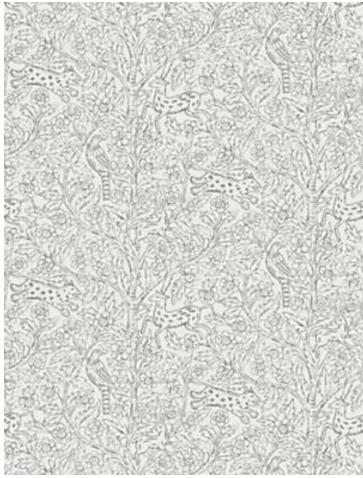

## **EDEN**

## **SANDSTONE** • WSB 0041 0827

Printed Wallcoverings from the Familj 2 Collection by Sandberg

**DETAIL IMAGE** 

APPROX. 20.86" / 52.98 cm

MATERIAL WIDTH

APPROX. REPEAT . . HORIZONTAL 20.86" / 52.98 cm

VERTICAL 12.6" / 32.00 cm

DESIGN ..... BIRD / ANIMAL

BOTANICAL / FOLIAGE

SMALL SCALE

SCALE..... MEDIUM

## **DESIGN INSPIRATION**

Bending trees and climbing animals in a beautiful, mythical forest. Imagine all the fantasies and stories that will come to life right here! Study up-close and marvel at the level of detail or take a step back and let the pattern serve as a soft background in the room. Eden is an old favorite from our archive in Sandstone.