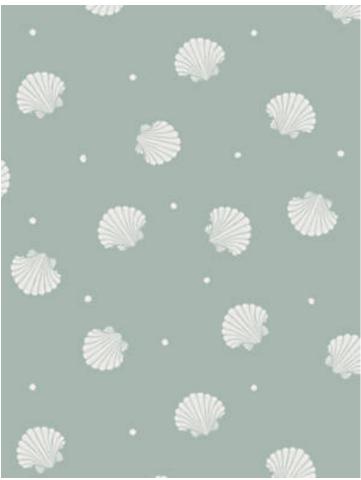

## DESIGN INSPIRATION

Imagine filling your walls with your very own seashell collection. Rio Teal is a hand-drawn pattern, which is shown in its small differences in shape and imperfect dots. A charming and playful look, which creates a lovely decoration for the entire room.