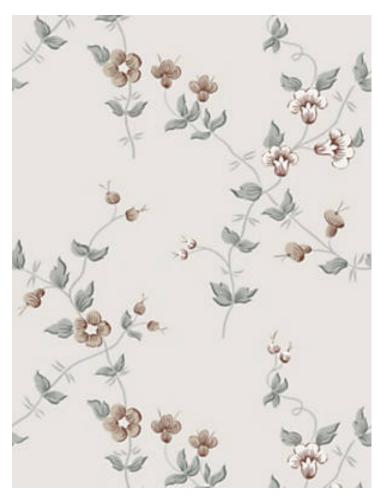

DESIGN ...... FLORAL SCALE ..... MEDIUM

## **DESIGN INSPIRATION**

Guest room number 13 was said to be haunted and that any wallpaper adorning the walls kept falling down. In the end, it was decided to paint delicate floral patterns directly on the wall using a thin brush. Inspiration was drawn from an 18th-century wallpaper, located in one of the castle's wardrobes. Recreating these painted walls as a wallpaper feels like breathing new life into a work of art.