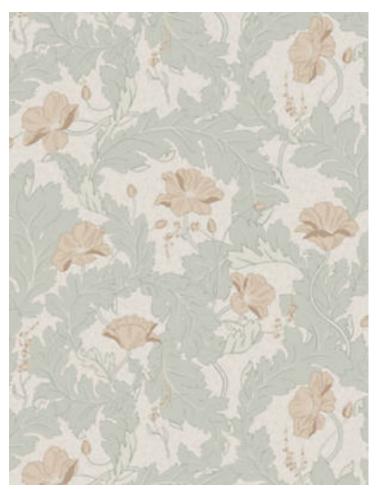

DESIGN ..... BOTANICAL / FOLIAGE

**FLORAL** 

SCALE ..... MEDIUM

## **DESIGN INSPIRATION**

A poppy dancing in the wind, wrapped in winding foliage. The wallpaper Charlotta Spring Green is as obvious as it is fascinating. Providing a sense of cosiness and softness at first glance, a closer look reveals all the wonderful details. The pattern is inspired by a stunningly designed original wallpaper at Bogesund Castle, coupled with an edging in Miss Emilie Piper's bedroom.