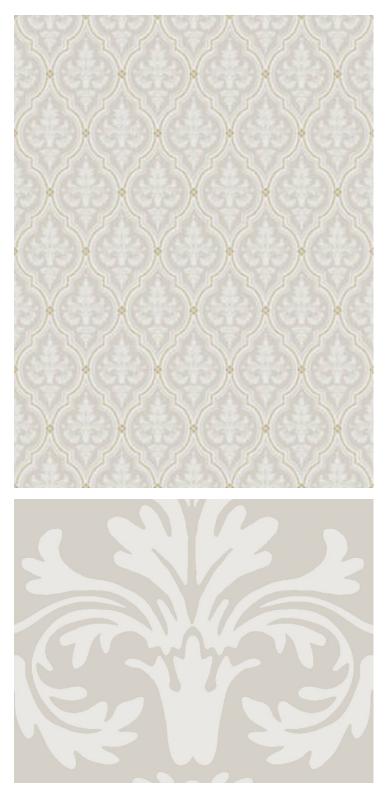

## LILLIE SANDSTONE • WSB 0021 0829

Printed Wallcoverings from the Lofstad Collection by Sandberg

| APPROX.<br>MATERIAL WIDTH | 20.86" / 52.98 cm                                         |
|---------------------------|-----------------------------------------------------------|
| APPROX. REPEAT            | HORIZONTAL 20.86" / 52.98 cm<br>VERTICAL 6.97" / 17.70 cm |
| MATCH                     | STRAIGHT                                                  |
| CONTENT                   | PAPER / NON-WOVEN                                         |
|                           | TRIMMED                                                   |
|                           | COVERS AREA OF: 57.2 SQ. FT.                              |
| FIRECODE                  | EURO CLASS B-S1, D0                                       |
| CLEANABILITY              | WASHABLE                                                  |
| MADE IN                   | SWEDEN                                                    |
| STOCKED IN                | SUPPLIERS WAREHOUSE EUROPE                                |
| DESIGN                    | DAMASK<br>DIAMOND / OGEE                                  |
| SCALE                     | SMALL                                                     |

## DESIGN INSPIRATION

A traditional, timeless trellis pattern with exquisite medallion details. A seemingly unpretentious wallpaper, yet more than capable of dressing a room. Its Sandstone palette makes the wallpaper a perfect fit for modern homes too. A few of Löfstad Castle's guest rooms are decorated with this wallpaper and today it bears the name of the castle's developer, Axel Lillie.