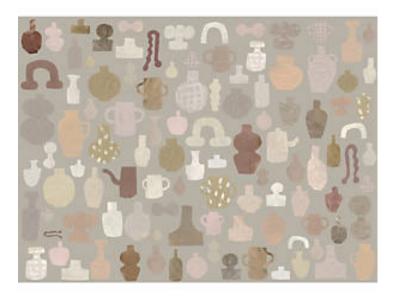

## EMILIA ILKE - MURAL CLAY • WSB 0021 0654

Murals / Panels, Printed Wallcoverings from the Familj 2 Collection by Sandberg

| APPROX.<br>MATERIAL WIDTH | 19.68" / 49.99 cm                                      |
|---------------------------|--------------------------------------------------------|
| APPROX. REPEAT            | HORIZONTAL 71" / 180.34 cm<br>VERTICAL 94" / 238.76 cm |
| MATCH                     | STRAIGHT                                               |
| CONTENT                   | PAPER / NON-WOVEN                                      |
|                           | TRIMMED                                                |
|                           | ALL MURALS ARE CUSTOM SIZE CONTACT CUSTOMER SERVICE    |
| FIRECODE                  | EURO CLASS B-S1,D0                                     |
| CLEANABILITY              | WASHABLE                                               |
| MADE IN                   | SWEDEN                                                 |
| STOCKED IN                | SUPPLIERS WAREHOUSE EUROPE                             |
| DESIGN                    | GRAPHIC<br>NOVELTY                                     |
| SCALE                     | MEDIUM                                                 |

## DESIGN INSPIRATION

The Emilia Clay pattern is designed by the artist Emilia Ilke, who gets much of her inspiration from interior design, photography and fashion. This is a hand-cut, hand-drawn pattern with a lot of character. Super trendy and drawn in contemporary colors.