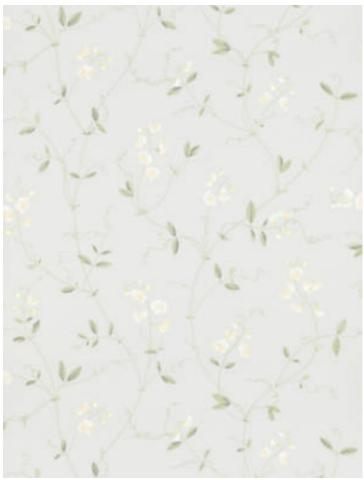

## SANNA

## LIGHT BLUE • WSB 0016 0490

Printed Wallcoverings from the Tidlosa Collection by Sandberg

APPROX. 20.86" / 52.98 cm

MATERIAL WIDTH

APPROX. REPEAT . . HORIZONTAL 20.86" / 52.98 cm

VERTICAL 20.86" / 52.98 cm

DESIGN ..... BOTANICAL / FOLIAGE

FLORAL

SCALE ..... MEDIUM

## DESIGN INSPIRATION

Sanna light blue is a wallpaper decorated with sweet pea blossoms that float gracefully across the wall. The flower was first discovered in the late 1600s and has been cherished ever since. The pattern's fresh and airy expression fits beautifully in any room.