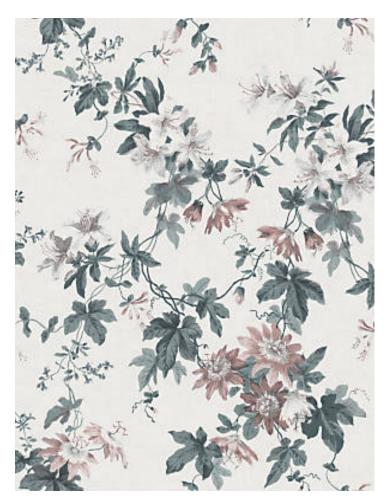

## SANDRA - MURAL

## POWDER WHITE • WSB 0011 0651

Murals / Panels, Printed Wallcoverings from the Ett Hem Collection by Sandberg

APPROX. 19.68" / 49.99 cm

MATERIAL WIDTH

APPROX. REPEAT . . HORIZONTAL 19.68" / 49.99 cm

VERTICAL 19.68" / 49.99 cm

STOCKED IN..... SUPPLIERS WAREHOUSE EUROPE

DESIGN ..... FLORAL SCALE ..... MEDIUM

## **DESIGN INSPIRATION**

Sandra Powder White feels like a romantic whisper from the past and has a pattern designed of lilies and passion flowers floating across the wall. The wallpaper's linen structure creates a soft, luxurious feel and makes it a perfect fit in the modern home. Design: Studio Sandberg