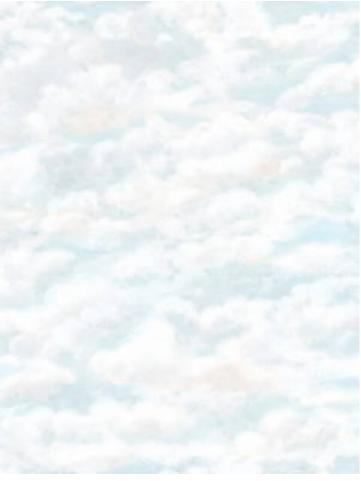

## HIMMEL - MURAL

## LIGHT BLUE • WSB 0006 0646

Murals / Panels, Printed Wallcoverings from the Sandberg Edition Collection by Sandberg

APPROX. 19.68" / 49.99 cm

MATERIAL WIDTH

APPROX. REPEAT . . HORIZONTAL 71" / 180.34 cm

## **DESIGN INSPIRATION**

This pattern is inspired by the impressive, painted ceilings popular in wealthy 18th-century homes. These hand-painted clouds give a sense of peaceful airiness and creates ease in all rooms. Design: Karolina Kroon