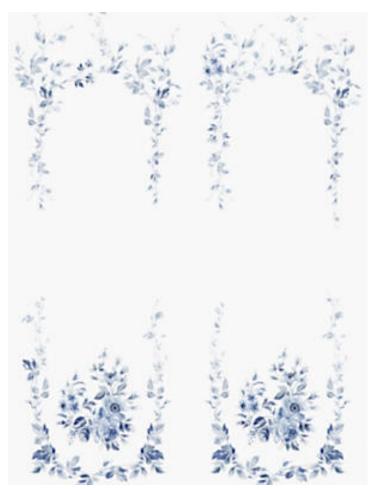

## MARIEBERG - MURAL

DESIGN ..... FLORAL
SCALE ..... EXTRA LARGE

## **DESIGN INSPIRATION**

Marieberg is a wall mural that looks like beautiful hand-painted porcelain decor and named after the Marieberg porcelain factory. The foliage forms a typical Gustavian embellishment on the wall.