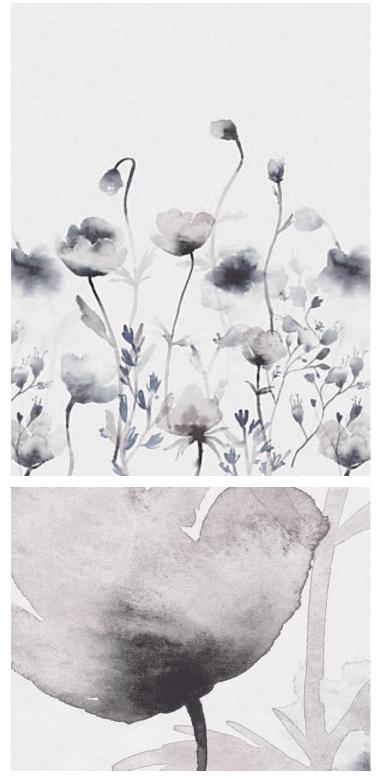

## DESIGN INSPIRATION

Morängen is a wall mural inspired by a particular meadow called Morängen where you will find the most beautiful wild flowers. For this wallpaper, we have incorporated some of the flowers from our popular pattern Lo. Here we have let the flowers grow large to create a feeling of being little out on the big meadow. One roll of Morängen gives you 180×270 cm of wallpaper. Design: Sara Bergqvist