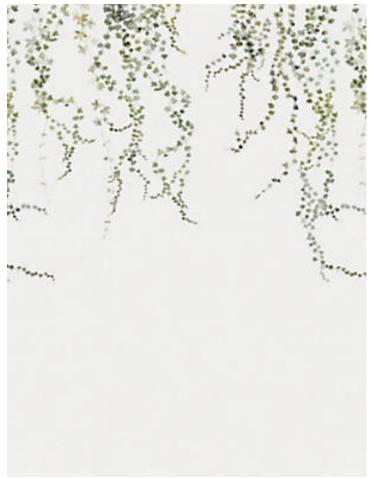

## ARALIA - MURAL

## MOSS GREEN • WSB 0004 0640

Murals / Panels, Printed Wallcoverings from the Huset I Solen Collection by Sandberg

APPROX. 19.68" / 49.99 cm

MATERIAL WIDTH

APPROX. REPEAT . . HORIZONTAL 50" / 127.00 cm

VERTICAL 71" / 180.34 cm

DESIGN . . . . . BOTANICAL / FOLIAGE

SCALE . . . . . EXTRA LARGE

## **DESIGN INSPIRATION**

Aralia is a wall mural with life like ivy. Hanging or climbing (depending on how you hang it), Aralia features ivy vegetation on a textile surface. This is a wall mural. That means that the image is printed like a canvas across several strips of wallpaper. Design: Karolina Kroon