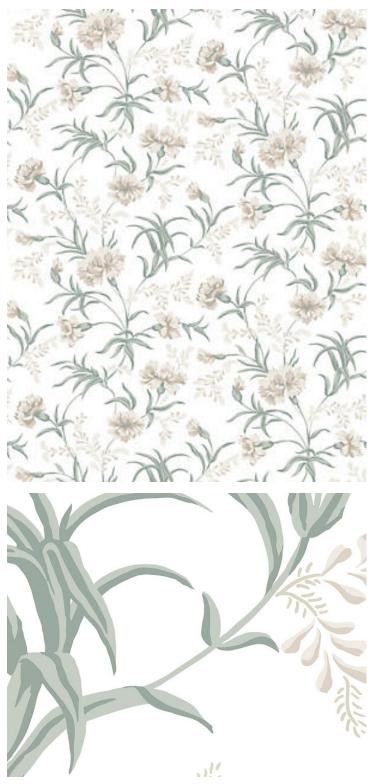

## EMILIE SPRING GREEN • WSB 0001 0832

Printed Wallcoverings from the Lofstad Collection by Sandberg

| APPROX.<br>MATERIAL WIDTH | 20.86" / 52.98 cm                                          |
|---------------------------|------------------------------------------------------------|
| APPROX. REPEAT            | HORIZONTAL 20.86" / 52.98 cm<br>VERTICAL 13.78" / 35.00 cm |
| MATCH                     | STRAIGHT                                                   |
| CONTENT                   | PAPER / NON-WOVEN                                          |
|                           | TRIMMED                                                    |
|                           | COVERS AREA OF: 57.2 SQ. FT.                               |
| FIRECODE                  | EURO CLASS B-S1, D0                                        |
| CLEANABILITY              | WASHABLE                                                   |
| MADE IN                   | SWEDEN                                                     |
| STOCKED IN                | SUPPLIERS WAREHOUSE EUROPE                                 |
| DESIGN                    | FLORAL                                                     |
| SCALE                     | MEDIUM                                                     |
|                           |                                                            |

## DESIGN INSPIRATION

A delightful wallpaper that bears her name. A wallpaper that brings the summer meadow to mind, along with the garden and hand-picked flower bouquets, capturing the eternal longing for summer in Spring Green.

DETAIL IMAGE