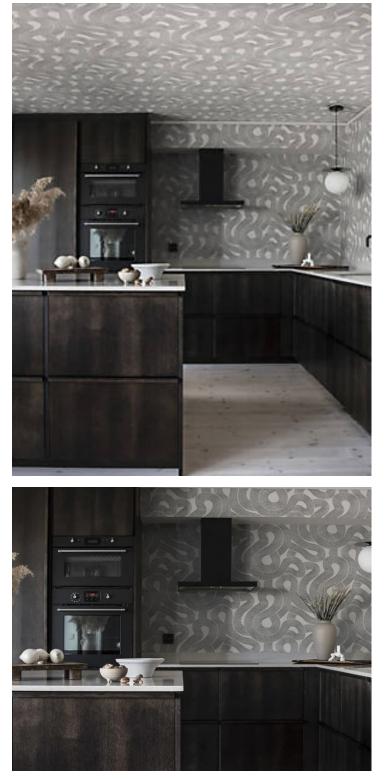

## ZEN WHITE • WSB 0001 0805

Printed Wallcoverings from the Mons Klint Collection by Sandberg

APPROX. 20.86" / 52.98 cm MATERIAL WIDTH APPROX. REPEAT . . HORIZONTAL 20.86" / 52.98 cm VERTICAL 20.86" / 52.98 cm MATCH ..... HALF DROP CONTENT . . . . PAPER / NON-WOVEN TRIMMED COVERS AREA OF: 57.27 SQ FT FIRECODE ..... EURO CLASS B-S1, D0 CLEANABILITY .... WASHABLE MADE IN ..... SWEDEN STOCKED IN..... SUPPLIERS WAREHOUSE EUROPE DESIGN ..... ABSTRACT SCALE ..... LARGE

## DESIGN INSPIRATION

Like sand shaped by the sea waves around the coast of Mon, Zen creates a graphic yet soothing expression. The colorway White has contrasting black lines on an off-white background.