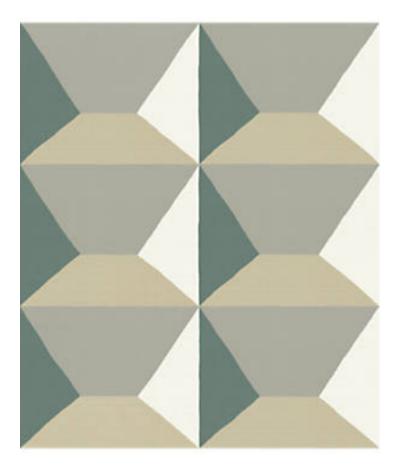

## DESIGN INSPIRATION

Ilse is a wall mural that is like a soft textile in its personality, projecting a graphic sense of Trompe I'oeil in comfortable and warm tones. Design: Studio Sandberg

**DETAIL IMAGE**