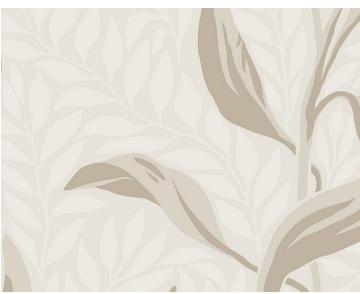

## VINNIE

## LINEN • WSB 0000 0190

Printed Wallcoverings from the Villa Dalaro 2 Collection by Sandberg



APPROX. 20.8" / 52.83 cm

MATERIAL WIDTH

APPROX. REPEAT . . HORIZONTAL 20.8" / 52.83 cm

VERTICAL 20.8" / 52.83 cm

MATCH . . . . . HALF DROP

CONTENT..... PAPER / NON-WOVEN

TRIMMED

COVERS AREA OF: 57.2 SQ FT

FIRECODE . . . . EURO CLASS B-S1, D0

CLEANABILITY .... WASHABLE MADE IN ...... SWEDEN

STOCKED IN..... SUPPLIERS WAREHOUSE EUROPE

DESIGN ..... BOTANICAL / FOLIAGE

SCALE..... MEDIUM

## **DESIGN INSPIRATION**

Beautifully hand painted branches with lychee fruits in a sea of small leaves. A timeless design made with a traditional printing technique. This method gives the wallpaper a textured surface and a vibrant character.



**DETAIL IMAGE**