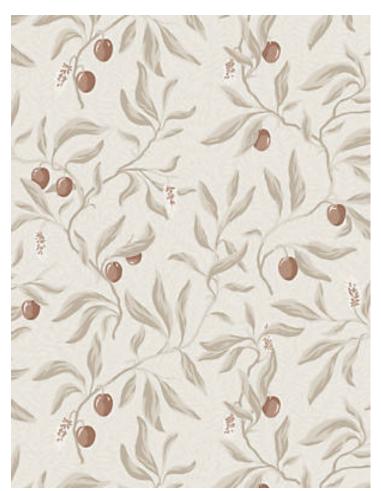

DESIGN ..... BOTANICAL / FOLIAGE

SCALE..... MEDIUM

## **DESIGN INSPIRATION**

Beautifully hand painted branches with lychee fruits in a sea of small leaves. A timeless design made with a traditional printing technique. This method gives the wallpaper a textured surface and a vibrant character.