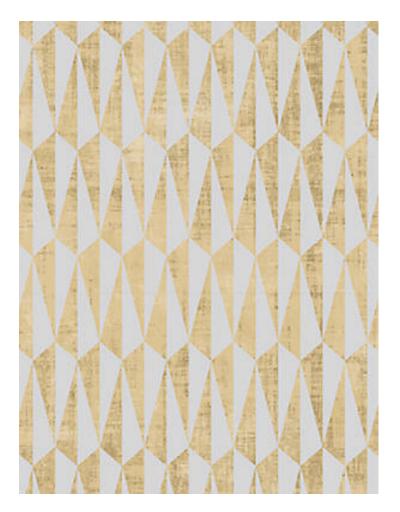

## TRIPOD

## GOLD • WNM 1018 TRIP

Printed Grasscloths from the Modern Galaxy Collection by Nicolette Mayer

APPROX. 34" / 86.36 cm

MATERIAL WIDTH

APPROX. REPEAT . . HORIZONTAL 2.6" / 6.60 cm

VERTICAL 6" / 15.24 cm

MATCH..... STRAIGHT

CONTENT . . . . METALLIC GRASSCLOTH ON PAPER

TRIMMED

CLEANABILITY . . . . STRIPPABLE, SPONGEABLE

MADE IN . . . . . U.S.A.

STOCKED IN..... SUPPLIERS WAREHOUSE USA

DESIGN ...... GEOMETRIC SCALE ...... MEDIUM

## **DESIGN INSPIRATION**

Inspired in part by Zaha Hadid's neo-futuristic architecture and the numerous modern architects worldwide who interpret the future into new concepts of residential and commercial space, we Are inspired by the challenge of what patterns would organically and symbiotically exist within the interiors of such inspired modern spaces. Tripod is a bold, futuristic pattern with multiple perspective points and fragmented geometry to evoke the chaos of modern life. Trion represents triangles and prisms that reflect light. One side draws in light and the other disperses it. --Nicolette Mayer