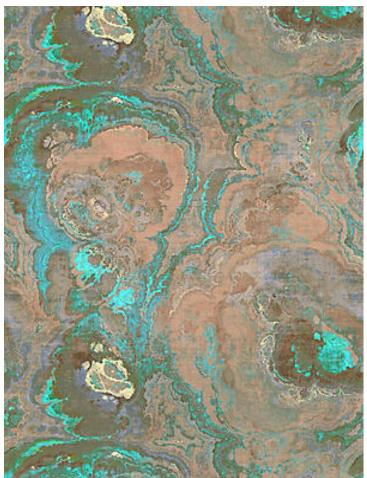

## **AGATE**

## **DESIGN INSPIRATION**

"The pattern Agate is inspired by the earth's rock formations. With a daughter who is an Earth scientist, I'm learning about geology... I've become focused on the Earth and what pressure and time have created within it. Agate is interesting in its organic swirling beauty. I like to change the colorations of nature to combinations that might not be possible but make me swoon." -- Nicolette Mayer