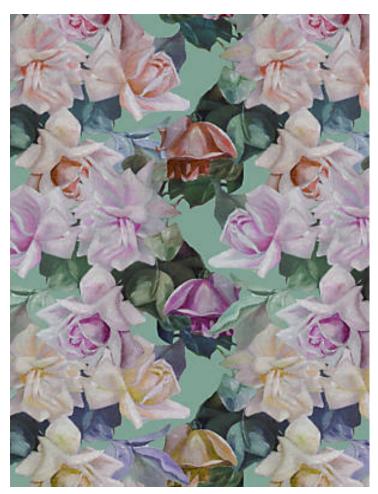

## **PASSION**

## LADUREE • WNM 0001 PASS

Printed Grasscloths from the Palace Collection by Nicolette Mayer

APPROX. 34" / 86.36 cm MATERIAL WIDTH

APPROX. REPEAT . . HORIZONTAL 17" / 43.18 cm

VERTICAL 45" / 114.30 cm

MATCH..... STRAIGHT

## **DESIGN INSPIRATION**

Passion is inspired by France, by the opulence of Walls of Roses a la Dior Paris 2012, the joy and opulence of weddings (including our own in January 2015) where our friend, owner of Passion Growers, delivered 3500 opulent roses that took over our house with astounding color and lush fragrance. Inspiration includes how modern and rococo mix, modern art installations in guilt ballrooms such as The Hall of Mirrors at Versailles. The juxtaposition of modern and classic, exuberance and constraint. Colors and color names are inspired by Laduree macarons, in modern French colors in acidy tones that are powdery and refined for a worldwide market. -- Nicolette Mayer