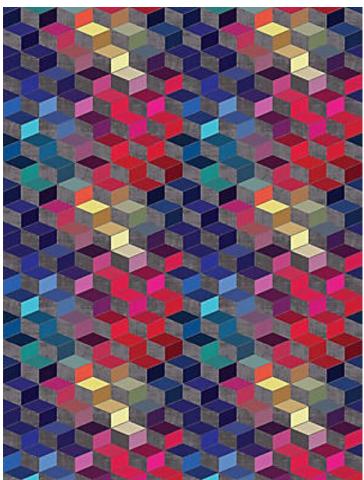

## MODERN STEPS

## SUMMER • WNM 0001 MODE

Printed Grasscloths from the Jewel Modern Collection by Nicolette Mayer

APPROX. 34" / 86.36 cm

MATERIAL WIDTH

APPROX. REPEAT . . HORIZONTAL 17" / 43.18 cm

VERTICAL 17" / 43.18 cm

MATCH..... STRAIGHT

## **DESIGN INSPIRATION**

Modern Steps is is a fun modern Cubist geometric with multiple layers of texture, and color. The shape has been around for hundreds of years but this step pattern is revolutionized with our approach to color, aging, texture and elegance. Modern steps is a fun, nuanced geometric that pairs so well with Pop Art, a modern stripe. --Nicolette Mayer