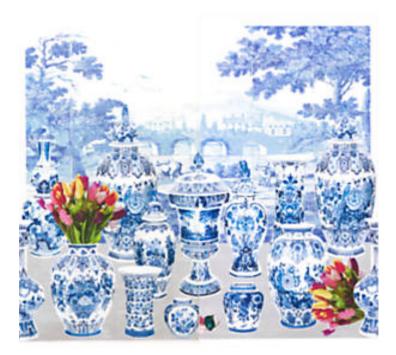

## **GARNITURE SCENIC - TULIPS**

## NEUTRAL - RIGHT PANEL • WNM 0001 GSTR

Murals / Panels, Printed Wallcoverings from the Royal Delft Collection by Nicolette Mayer

**DETAIL IMAGE** 

APPROX. 27.5" / 69.85 cm

MATERIAL WIDTH

APPROX. REPEAT . . HORIZONTAL 27.5" / 69.85 cm

## **DESIGN INSPIRATION**

The provenance of Royal Delft Garniture is the popularity of garniture collecting in 17th century Europe, which influenced interior design, global trade, and pottery manufacture throughout Europe. The phenomenon of 'garnitures, and the way in which they are used in European interiors, continues to this day. Displayed above fireplaces, mantels, chimney pieces, cabinets, cupboards, and over doorways, they embellish or 'garnish' the interior and enhance the status of the owner. The fashion began in Europe in the 1640s, using mismatched porcelain beakers, vases, bowls, and jars imported from China. By the 1690s, purposely made sets with matching decoration were produced in China, Japan, and Europe. The fashion continued well into the 18th century, with almost every ceramic manufacturer producing examples. Contemporary interior designers now re-interpret vase sets in both modern and historic interiors. The two-panel Garniture pattern has a left and a right panel. The printed image height is 49.25". Each is in repeat horizontally and can 'float' at any level that a designer might want to place the Garniture set with 29.5" white space above and 71" below, so a designer can place it above a cabinet or a console, if desired. Alternatively, it could be placed at ceiling height below moldings. It also allows for different wall heights without sacrificing the main design, which has fantastic impact.