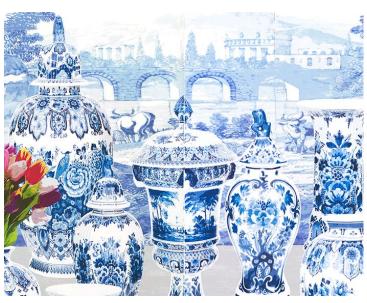

## **GARNITURE SCENIC - TULIPS**

## NEUTRAL - LEFT PANEL • WNM 0001 GSTL

Murals / Panels, Printed Wallcoverings from the Royal Delft Collection by Nicolette Mayer

**DETAIL IMAGE** 

APPROX. 27.5" / 69.85 cm

MATERIAL WIDTH

APPROX. REPEAT . . HORIZONTAL 27.5" / 69.85 cm

## **DESIGN INSPIRATION**

The provenance of Royal Delft Garniture is the popularity of garniture collecting in 17th century Europe, which influenced interior design, global trade, and pottery manufacture throughout Europe. The phenomenon of 'garnitures, and the way in which they are used in European interiors, continues to this day. Displayed above fireplaces, mantels, chimney pieces, cabinets, cupboards, and over doorways, they embellish or 'garnish' the interior and enhance the status of the owner. The fashion began in Europe in the 1640s, using mismatched porcelain beakers, vases, bowls, and jars imported from China. By the 1690s, purposely made sets with matching decoration were produced in China, Japan, and Europe. The fashion continued well into the 18th century, with almost every ceramic manufacturer producing examples. Contemporary interior designers now re-interpret vase sets in both modern and historic interiors. The two-panel Garniture pattern has a left and a right panel. The printed image height is 49.25". Each is in repeat horizontally and can 'float' at any level that a designer might want to place the Garniture set with 29.5" white space above and 71" below, so a designer can place it above a cabinet or a console, if desired. Alternatively, it could be placed at ceiling height below moldings. It also allows for different wall heights without sacrificing the main design, which has fantastic impact.