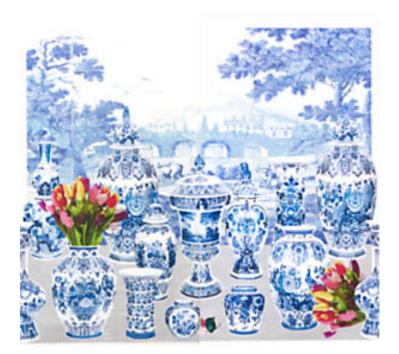

## **GARNITURE SCENIC - TULIPS**

## NEUTRAL - LEFT PANEL • WNM 0001 GSTL

Murals / Panels, Printed Wallcoverings from the Royal Delft Collection by Nicolette Mayer

**DETAIL IMAGE** 

APPROX. 27.5" / 69.85 cm

MATERIAL WIDTH

APPROX. REPEAT . . HORIZONTAL 27.5" / 69.85 cm

## **DESIGN INSPIRATION**

The provenance of Royal Delft Garniture is the popularity of garniture collecting in 17th century Europe, which influenced interior design, global trade, and pottery manufacture throughout Europe. The phenomenon of 'garnitures, and the way in which they are used in European interiors, continues to this day. Displayed above fireplaces, mantels, chimney pieces, cabinets, cupboards, and over doorways, they embellish or 'garnish' the interior and enhance the status of the owner. The fashion began in Europe in the 1640s, using mismatched porcelain beakers, vases, bowls, and jars imported from China. By the 1690s, purposely made sets with matching decoration were produced in China, Japan, and Europe. The fashion continued well into the 18th century, with almost every ceramic manufacturer producing examples. Contemporary interior designers now re-interpret vase sets in both modern and historic interiors. The two-panel Garniture pattern has a left and a right panel. The printed image height is 49.25". Each is in repeat horizontally and can 'float' at any level that a designer might want to place the Garniture set with 29.5" white space above and 71" below, so a designer can place it above a cabinet or a console, if desired. Alternatively, it could be placed at ceiling height below moldings. It also allows for different wall heights without sacrificing the main design, which has fantastic impact.