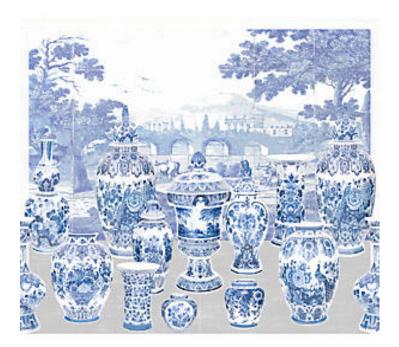

## **GARNITURE SCENIC**

## NEUTRAL - RIGHT PANEL • WNM 0001 GSNR

Murals / Panels, Printed Wallcoverings from the Royal Delft Collection by Nicolette Mayer

**DETAIL IMAGE** 

APPROX. 27.5" / 69.85 cm

MATERIAL WIDTH

APPROX. REPEAT . . HORIZONTAL 27.5" / 69.85 cm

## **DESIGN INSPIRATION**

The provenance of Royal Delft Garniture is the popularity of garniture collecting in 17th century Europe, which influenced interior design, global trade, and pottery manufacture throughout Europe. The phenomenon of 'garnitures, and the way in which they are used in European interiors, continues to this day. Displayed above fireplaces, mantels, chimney pieces, cabinets, cupboards, and over doorways, they embellish or 'garnish' the interior and enhance the status of the owner. The fashion began in Europe in the 1640s, using mismatched porcelain beakers, vases, bowls, and jars imported from China. By the 1690s, purposely made sets with matching decoration were produced in China, Japan, and Europe. The fashion continued well into the 18th century, with almost every ceramic manufacturer producing examples. Contemporary interior designers now re-interpret vase sets in both modern and historic interiors. The two-panel Garniture pattern has a left and a right panel. The printed image height is 49.25". Each is in repeat horizontally and can 'float' at any level that a designer might want to place the Garniture set with 29.5" white space above and 71" below, so a designer can place it above a cabinet or a console, if desired. Alternatively, it could be placed at ceiling height below moldings. It also allows for different wall heights without sacrificing the main design, which has fantastic impact.