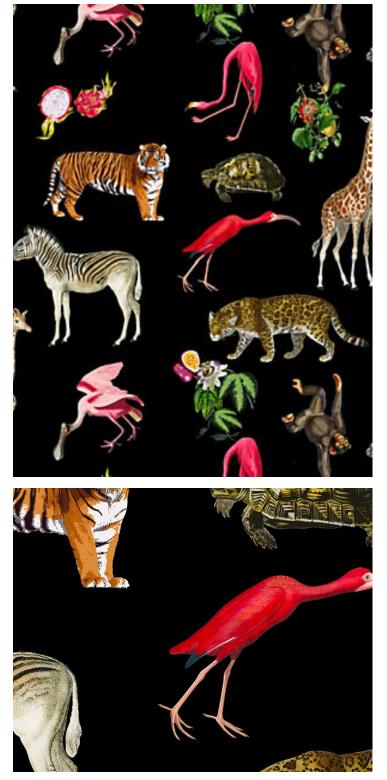

## **DESIGN INSPIRATION**

A collage of fruits, botanicals, and animals combine to create Exotix. Various animals coexist together in a playful pattern that's equal parts enticing and unique. Incorporating a mix of colors and neutrals, Exotix makes a statement yet is easy to live with.

DETAIL IMAGE