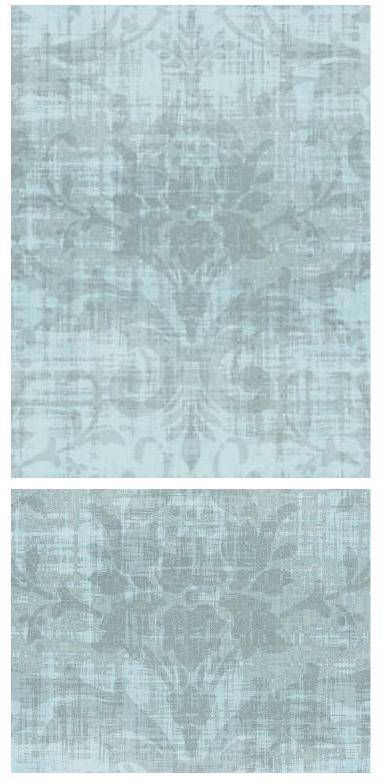

## BALLROOM SKY • WNM 0001 BALL

Printed Grasscloths from the Palace Collection by Nicolette Mayer

| APPROX.<br>MATERIAL WIDTH | 34" / 86.36 cm                                       |
|---------------------------|------------------------------------------------------|
| APPROX. REPEAT            | HORIZONTAL 34" / 86.36 cm<br>VERTICAL 34" / 86.36 cm |
| MATCH                     | STRAIGHT                                             |
| CONTENT                   | METALLIC GRASSCLOTH ON PAPER                         |
|                           | TRIMMED                                              |
| CLEANABILITY              | STRIPPABLE, SPONGEABLE                               |
| MADE IN                   | U.S.A.                                               |
| STOCKED IN                | SUPPLIERS WAREHOUSE USA                              |
| DESIGN                    | DAMASK                                               |
| SCALE                     | LARGE                                                |

## DESIGN INSPIRATION

Inspired by the modern art installations in guilt ballrooms such as The Hall of Mirrors in Versailles, Ballroom is a large scale modern damask that is at home in modern or traditional environments with soft powdery pastel palate and tone-on-tone shadings.

DETAIL IMAGE