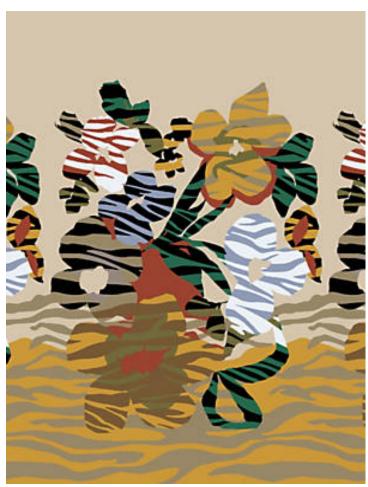

## AKA - MURAL

## GOLDEN PRISM • WJ2 0003 6293

Murals / Panels, Printed Wallcoverings, Paperweaves from the Tiebele Collection by Jannelli & Volpi

**DETAIL IMAGE** 

APPROX. 34.25" / 87.00 cm WIDE WIDTH

MATERIAL WIDTH

APPROX. REPEAT . . HORIZONTAL 68.50" / 173.99 cm

## DESIGN INSPIRATION

Immerse yourself in the African spirit with this stunning mural made of natural fibers, dyed on non-woven fabric. It measures 68.5 inches wide (2 strips of 34.25 inches) x 118 inches high and is available in three colors