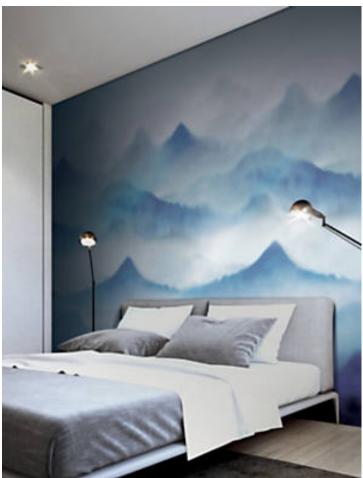

## MOUNTAIN MURAL - METALLIC

## COBALT • WJ2 0001 6771

Murals / Panels, Printed Wallcoverings, Vinyls, Specialities / Metallics from the Kintsugi Collection by Jannelli & Volpi

**DETAIL IMAGE** 

APPROX. 26.77" / 68.00 cm

MATERIAL WIDTH

## **DESIGN INSPIRATION**

This mountainous landscape motif is drawn through declensions of amber tones on a pearlescent background, dissolved to create the effect of a watercolor painting. Its stylized forms have a misty look that evoke a sense of calm and reverie.