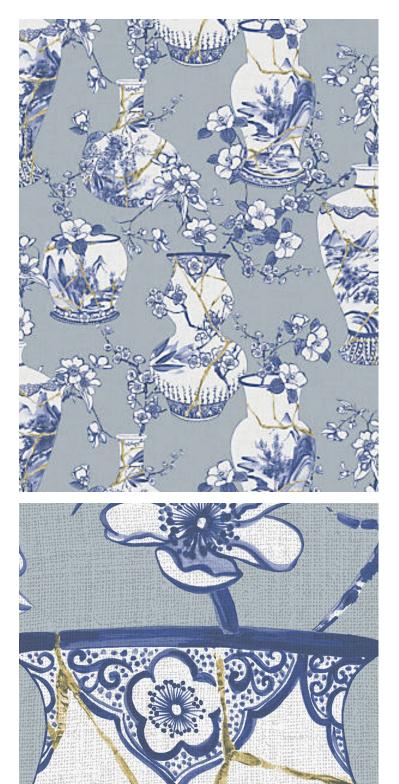

## DESIGN INSPIRATION

Pot Metallic depicts its namesake technique of repairing broken porcelain using lacquer and gold powder, with large vases joined together among peach blossoms. Offered in one pearlescent colorway, this playful twist on traditional Japanese motifs transforms walls into a work of art.

**DETAIL IMAGE**