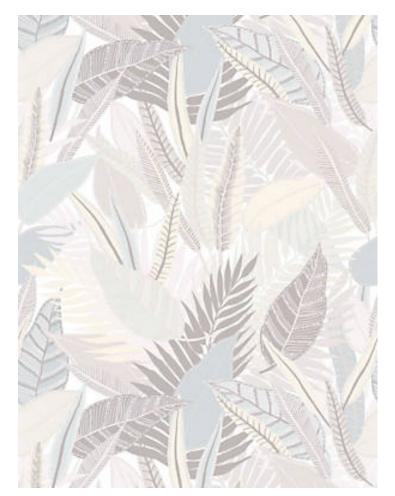

## KONGO

## CLAY • WJ2 0001 6201

Printed Wallcoverings from the Tiebele Collection by Jannelli & Volpi

APPROX. 27.55" / 69.98 cm

MATERIAL WIDTH

APPROX. REPEAT . . HORIZONTAL 27.55" / 69.98 cm

VERTICAL 27.55" / 69.98 cm

## **DESIGN INSPIRATION**

A vivid and stylish addition to any space, Kongo Leaf wallpaper is an artistic interpretation of tropical leaves, printed onto a non-woven substrate with matt inks for a fun yet sophisticated look. The energetic design evokes a jungle paradise vibe and is available in 3 colour options. A perfect choice for any room needing a splash of color or pattern.