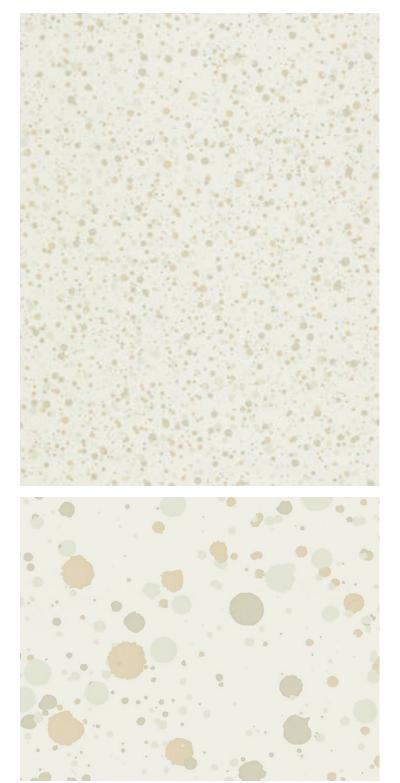

## SPATTER BEIGE ON WHITE • WHN 000A P0153

Printed Wallcoverings from the Hinson Icons Collection by Hinson

| APPROX.<br>MATERIAL WIDTH | 24" / 60.96 cm                                       |
|---------------------------|------------------------------------------------------|
| APPROX. REPEAT            | HORIZONTAL 24" / 60.96 cm<br>VERTICAL 29" / 73.66 cm |
| MATCH                     | STRAIGHT                                             |
| CONTENT                   | 100% PAPER                                           |
|                           | UNTRIMMED                                            |
| CLEANABILITY              | WIPEABLE                                             |
| MADE IN                   | U.S.A.                                               |
| STOCKED IN                | SCALAMANDRE WAREHOUSE U.S.A.                         |
| DESIGN                    | ABSTRACT<br>GRAPHIC                                  |
| SCALE                     | SMALL                                                |

## DESIGN INSPIRATION

Originally introduced in the early 1970s, Spatter features layers of screen-printed spots designed to look like spots of paint. Energetic and fun, this signature print is available in both fabric and wallcovering and comes in a range of multi-hued colorways.

DETAIL IMAGE